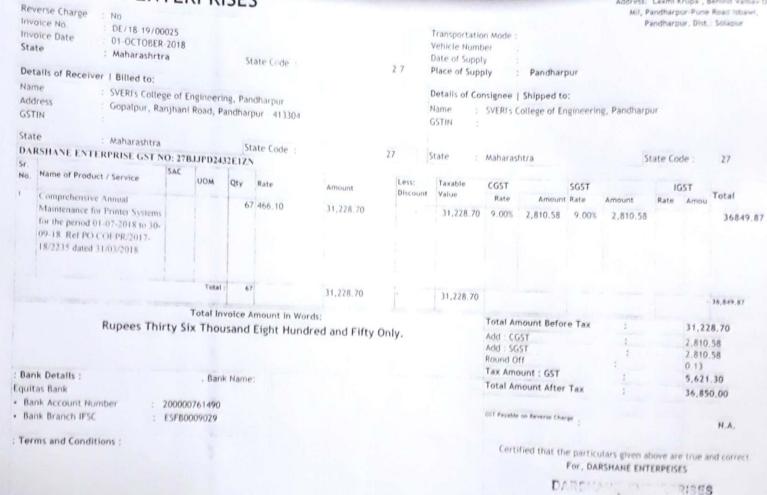

| State     : Maharashtra     State Code :     27     State     : Maharashtra       DARSHANE ENTERPRISE GST NO: 27BJJPD2432E1ZN       Sr.<br>No.     Name of Product / Service     SAC     UOM     Qty     Rate     Amount     Less:<br>Discount     Taxable<br>Value     CGST     SGST     I       1     25% of Value of Comprehensive<br>Annual Maintenance Contract<br>for Computer Systems and<br>Peripherals for the period from<br>01-04-2018 to 30-06-18. Ref PO<br>COEPR/2017-18/2235 dated<br>31/03/2018     537     529.66     284,427.96     284,427.96     9.00%     25,598.52     9.00%     25,598.52                                                                                                                                                                                                                                                                                                                                                                                                                                                                                                                                                                                                                                                                                                                                                                                                                                                                                                                                                                                                                                                                                                                                                                                                                                                                                                                                                                                                                                                                                                                     | State 27<br>IGST<br>ate Amo<br>unt Total<br>335624.9 |
|--------------------------------------------------------------------------------------------------------------------------------------------------------------------------------------------------------------------------------------------------------------------------------------------------------------------------------------------------------------------------------------------------------------------------------------------------------------------------------------------------------------------------------------------------------------------------------------------------------------------------------------------------------------------------------------------------------------------------------------------------------------------------------------------------------------------------------------------------------------------------------------------------------------------------------------------------------------------------------------------------------------------------------------------------------------------------------------------------------------------------------------------------------------------------------------------------------------------------------------------------------------------------------------------------------------------------------------------------------------------------------------------------------------------------------------------------------------------------------------------------------------------------------------------------------------------------------------------------------------------------------------------------------------------------------------------------------------------------------------------------------------------------------------------------------------------------------------------------------------------------------------------------------------------------------------------------------------------------------------------------------------------------------------------------------------------------------------------------------------------------------------|------------------------------------------------------|
| State     Maharashtra     State Code :     2.7     Place of Suppry     Pandmaryor       Details of Receiver   Billed to:     Details of Consignee   Shipped to:     Image: SVERI's College of Engineering, Pandharpur       Madress     : Gopalpur, Ranjhani Road, Pandharpur - 413304     Name     SVERI's College of Engineering, Pandharpur       State     : Maharashtra     State Code :     27     State :     Name     SVERI's College of Engineering, Pandharpur       State     : Maharashtra     State Code :     27     State :     Maharashtra     S       State     : Maharashtra     State Code :     27     State :     Maharashtra     S       State     : Maharashtra     State Code :     27     State :     Maharashtra     S       State     : Maharashtra     State Code :     27     State :     Maharashtra     S       State     : Maharashtra     State Code :     27     State :     Maharashtra     S       State     : Maharashtra     State Code :     27     State :     Maharashtra     S       State     : Maharashtra     State Code :     27     State :     Maharashtra     S       State     : Maharashtra     S     State Code :     27     State :     Maharashtra     S       State </th <th>IGST<br/>ate Amo<br/>unt Total</th>                                                                                                                                                                                                                                                                                                                                                                                                                                                                                                                                                                                                                                                                                                                                                                                                                                                              | IGST<br>ate Amo<br>unt Total                         |
| Details of Receiver   Billed to:     Details of Consignee   Shipped to:       Name : SVERI's College of Engineering, Pandharpur<br>Address : Gopalpur, Ranjhani Road, Pandharpur - 413304       SSTIN :     Name : SVERI's College of Engineering, Pandharpur - 413304       SSTIN :     State : Maharashtra     State Code : 27       State : Maharashtra     State Code : 284,427.96       <                                                                                                                                                                                                                                                                                                                                                                                                                                                                                                                                                                                                                                                                                                                                                                                                                             | IGST<br>ate Amo<br>unt Total                         |
| Details of Receiver   Billed to:       Name     : SVER's College of Engineering, Pandharpur<br>ddress     : Gopalpur, Ranjhani Road, Pandharpur - 413304       SSTIN     :       SSTIN     :   State       :     Maharashtra   State Code :         DARSHANE ENTERPRISE GST NO: 27BJJPD2432E1ZN   Sr. No.       Name of Product / Service     VUM     Qty     Rate     Amount     Lets:<br>Discount     Taxable     CGST     SGST     I       1     25% of Value of Comprehensive<br>Annual Maintenance Contract<br>for Computer Systems and<br>Peripherals for the period from<br>01-04-2018 to 30-06-18. Ref PO<br>COEPR/2017-18/2235 dated<br>31/03/2018     S37     529.66     284,427.96     ·     284,427.96     ·     284,427.96                                                                                                                                                                                                                                                                                                                                                                                                                                                                                                                                                                                                                                                                                                                                                                                                                                                                                                                                                                                                                                                                                                                                                                                                                                                                                                                                                                                              | IGST<br>ate Amo<br>unt Total                         |
| lame : SVER's College of Engineering, Pandnarpur<br>Iddress : Gopalpur, Ranjhani Road, Pandharpur - 413304<br>SSTIN :<br>State : Maharashtra State Code : 27 State : Maharashtra : State : State : State : Maharashtra : State | IGST<br>ate Amo<br>unt Total                         |
| State     : Maharashtra     State Code :     27     State     : Maharashtra       DARSHANE ENTERPRISE GST NO: 27BJJPD2432E1ZN       Sr.       No.       Name of Product / Service       UOM       Qty       Rate       Amount       Discount       Value       Rate       Amount       Discount       Value       Rate       Amount       Darstance       1       25% of Value of Comprehensive<br>Annual Maintenance Contract<br>for Computer Systems and<br>Peripherals for the period from<br>01-04-2018 to 30-06-18. Ref PO<br>COEPR/2017-18/2235 dated<br>31/03/2018       Total:       537       284,427.96       284,427.96       284,427.96       284,427.96       284,427.96       Stated Comprehensive<br>Annual Maintenance Contract<br>for Computer Systems and<br>Peripherals for the period from<br>01-04-2018 to 30-06-18. Ref PO<br>COEPR/2017-18/2235 dated       Total:       537       284,427.96       284,427.96       284,427.96       284,427.96       284,427.96       284,427.96       284,427.96       284,427.96       284,427.96                                                                                                                                                                                                                                                                                                                                                                                                                                                                                                                                                                                                                                                                                                                                                                                                                                                                                                                                                                                                                                                                         | IGST<br>ate Amo<br>unt Total                         |
| State     Image of Product / Service     SAC     UOM     Qty     Rate     Amount     Less:     Taxable     CGST     SGST     I       Sr.     Name of Product / Service     SAC     UOM     Qty     Rate     Amount     Discount     Value     Rate     Amount Rate     Amount     Rate       1     25% of Value of Comprehensive<br>Annual Maintenance Contract<br>for Computer Systems and<br>Peripherals for the period from<br>01-04-2018 to 30-06-18. Ref PO<br>COEPR/2017-18/2235 dated<br>31/03/2018     537     529.66     284,427.96     284,427.96     9.00%     25,598.52     9.00%     25,598.52     9.00%     25,598.52     9.00%     25,598.52     9.00%     25,598.52     9.00%     25,598.52     9.00%     25,598.52     9.00%     25,598.52     9.00%     25,598.52     9.00%     25,598.52     9.00%     25,598.52     9.00%     25,598.52     9.00%     25,598.52     9.00%     25,598.52     9.00%     25,598.52     9.00%     25,598.52     9.00%     25,598.52     9.00%     25,598.52     9.00%     25,598.52     9.00%     25,598.52     9.00%     25,598.52     9.00%     25,598.52     9.00%     25,598.52     9.00%     25,598.52     9.00%     25,598.52     9.00%     25,598.52     9.00%     25,598.52     9.00%     25,598.52     9.00%     25,                                                                                                                                                                                                                                                                                                                                                                                                                                                                                                                                                                                                                                                                                                                                                                                                                                                        | ate Amo Total<br>unt                                 |
| Sr. No.       Name of Product / Service       SAC       UOM       QEy       Rate       Amount       Less:<br>Discount       Taxable<br>Value       CGST       SGST       Amount       Rate         1       25% of Value of Comprehensive<br>Annual Maintenance Contract<br>for Computer Systems and<br>Peripherals for the period from<br>01-04-2018 to 30-06-18. Ref PO<br>COEPR/2017-18/2235 dated<br>31/03/2018       537       529.66       284,427.96       284,427.96       9.00%       25,598.52       9.00%       25,598.52       9.00%       25,598.52       9.00%       25,598.52       9.00%       25,598.52       9.00%       25,598.52       9.00%       25,598.52       9.00%       25,598.52       9.00%       25,598.52       9.00%       25,598.52       9.00%       25,598.52       9.00%       25,598.52       9.00%       25,598.52       9.00%       25,598.52       9.00%       25,598.52       9.00%       25,598.52       9.00%       25,598.52       9.00%       25,598.52       9.00%       25,598.52       9.00%       25,598.52       9.00%       25,598.52       9.00%       25,598.52       9.00%       25,598.52       9.00%       25,598.52       9.00%       25,598.52       9.00%       25,598.52       9.00%       25,598.52       9.00%       25,598.52       9.00%       25,598.52       9.00%       25,598.52       9.00%                                                                                                                                                                                                                                                                                                                                                                                                                                                                                                                                                                                                                                                                                                                                                                      | ate Amo Total<br>unt                                 |
| Sr. No.     Name of Product / Service     SAC     UOM     Qty     Rate     Amount     Less:<br>Discount     Taxable<br>Value     COS1     Joor     Amount     Rate       1     25% of Value of Comprehensive<br>Annual Maintenance Contract<br>for Computer Systems and<br>Peripherals for the period from<br>01-04-2018 to 30-06-18. Ref PO<br>COEPR/2017-18/2235 dated<br>31/03/2018     537     529.66     284,427.96     -     284,427.96     9.00%     25,598.52     9.00%     25,598.52     9.00%     25,598.52     9.00%     25,598.52     9.00%     25,598.52     9.00%     25,598.52     9.00%     25,598.52     9.00%     25,598.52     9.00%     25,598.52     9.00%     25,598.52     9.00%     25,598.52     9.00%     25,598.52     9.00%     25,598.52     9.00%     25,598.52     9.00%     25,598.52     9.00%     25,598.52     9.00%     25,598.52     9.00%     25,598.52     9.00%     25,598.52     9.00%     25,598.52     9.00%     25,598.52     9.00%     25,598.52     9.00%     25,598.52     9.00%     25,598.52     9.00%     25,598.52     9.00%     25,598.52     9.00%     25,598.52     9.00%     25,598.52     9.00%     25,598.52     9.00%     25,598.52     9.00%     25,598.52     9.00%     25,598.52     9.00%     25,598.52     9.00%     25,598.52 <t< td=""><td>ate Amo Total<br/>unt</td></t<>                                                                                                                                                                                                                                                                                                                                                                                                                                                                                                                                                                                                                                                                                                                                                                                          | ate Amo Total<br>unt                                 |
| No.         Name of Product / Service         UOM         Qty         Rate         Amount         Obcount         Nate         Nate <t< td=""><td>unt</td></t<>                                                                                                                                                                                                                                                                                                                                                                                                                                                                                                                                                                                                                                                                                                                                                                                                                                                            | unt                                                  |
| 1       25% of Value of Comprehensive<br>Annual Maintenance Contract<br>for Computer Systems and<br>Peripherals for the period from<br>01-04-2018 to 30-06-18. Ref PO<br>COEPR/2017-18/2235 dated<br>31/03/2018       537       529.66       284,427.96       -       284,427.96       9.00x       23,905.92       From an and an and an and an and and an and and                                                                                                                                                                                                                                                                                                                                                                                                                                                                                                                                                                                                                                                                                                                                                                                                                                                                                                                                                                                                                                                                                                                                                                                                                                                                                                                                                                                                                                                                                                                                                                                                                                                                                                                                                                   | 333974-3                                             |
| Total: 337 204,427.70 Total Amount Bafe e Tax                                                                                                                                                                                                                                                                                                                                                                                                                                                                                                                                                                                                                                                                                                                                                                                                                                                                                                                                                                                                                                                                                                                                                                                                                                                                                                                                                                                                                                                                                                                                                                                                                                                                                                                                                                                                                                                                                                                                                                                                                                                                                        |                                                      |
| Total: 537 209,927-70 Total Amount Party Party Tax                                                                                                                                                                                                                                                                                                                                                                                                                                                                                                                                                                                                                                                                                                                                                                                                                                                                                                                                                                                                                                                                                                                                                                                                                                                                                                                                                                                                                                                                                                                                                                                                                                                                                                                                                                                                                                                                                                                                                                                                                                                                                   | - 335,624.99                                         |
| Total Amount Before Tax :                                                                                                                                                                                                                                                                                                                                                                                                                                                                                                                                                                                                                                                                                                                                                                                                                                                                                                                                                                                                                                                                                                                                                                                                                                                                                                                                                                                                                                                                                                                                                                                                                                                                                                                                                                                                                                                                                                                                                                                                                                                                                                            |                                                      |
|                                                                                                                                                                                                                                                                                                                                                                                                                                                                                                                                                                                                                                                                                                                                                                                                                                                                                                                                                                                                                                                                                                                                                                                                                                                                                                                                                                                                                                                                                                                                                                                                                                                                                                                                                                                                                                                                                                                                                                                                                                                                                                                                      | 284,427.5                                            |
| Total Invoice Amount in Words:         Total Announce Control           Rupees Three Lakh Thirty Five Thousand and Six Hundred and Twenty Five Only.         Add : CGST         :                                                                                                                                                                                                                                                                                                                                                                                                                                                                                                                                                                                                                                                                                                                                                                                                                                                                                                                                                                                                                                                                                                                                                                                                                                                                                                                                                                                                                                                                                                                                                                                                                                                                                                                                                                                                                                                                                                                                                    | 25,598.                                              |
| Rupees Three Lakh Thirty Five Thousand and Six Hundred and Twenty The Bart Add: SGST :                                                                                                                                                                                                                                                                                                                                                                                                                                                                                                                                                                                                                                                                                                                                                                                                                                                                                                                                                                                                                                                                                                                                                                                                                                                                                                                                                                                                                                                                                                                                                                                                                                                                                                                                                                                                                                                                                                                                                                                                                                               | 0.01                                                 |
| Kound OII                                                                                                                                                                                                                                                                                                                                                                                                                                                                                                                                                                                                                                                                                                                                                                                                                                                                                                                                                                                                                                                                                                                                                                                                                                                                                                                                                                                                                                                                                                                                                                                                                                                                                                                                                                                                                                                                                                                                                                                                                                                                                                                            | 51,197                                               |
| Tax Amount ; GST                                                                                                                                                                                                                                                                                                                                                                                                                                                                                                                                                                                                                                                                                                                                                                                                                                                                                                                                                                                                                                                                                                                                                                                                                                                                                                                                                                                                                                                                                                                                                                                                                                                                                                                                                                                                                                                                                                                                                                                                                                                                                                                     | 335,625.0                                            |
| Total Amount After Tax :                                                                                                                                                                                                                                                                                                                                                                                                                                                                                                                                                                                                                                                                                                                                                                                                                                                                                                                                                                                                                                                                                                                                                                                                                                                                                                                                                                                                                                                                                                                                                                                                                                                                                                                                                                                                                                                                                                                                                                                                                                                                                                             | 333,623.0                                            |
| : Bank Details :                                                                                                                                                                                                                                                                                                                                                                                                                                                                                                                                                                                                                                                                                                                                                                                                                                                                                                                                                                                                                                                                                                                                                                                                                                                                                                                                                                                                                                                                                                                                                                                                                                                                                                                                                                                                                                                                                                                                                                                                                                                                                                                     | N.A.                                                 |
| Bank Branch Ir SC     Certified that the ans Han Evidence     Certified that the             | ERPEISES                                             |
| (Common Seal) Authorfised Si                                                                                                                                                                                                                                                                                                                                                                                                                                                                                                                                                                                                                                                                                                                                                                                                                                                                                                                                                                                                                                                                                                                                                                                                                                                                                                                                                                                                                                                                                                                                                                                                                                                                                                                                                                                                                                                                                                                                                                                                                                                                                                         | Signatory                                            |